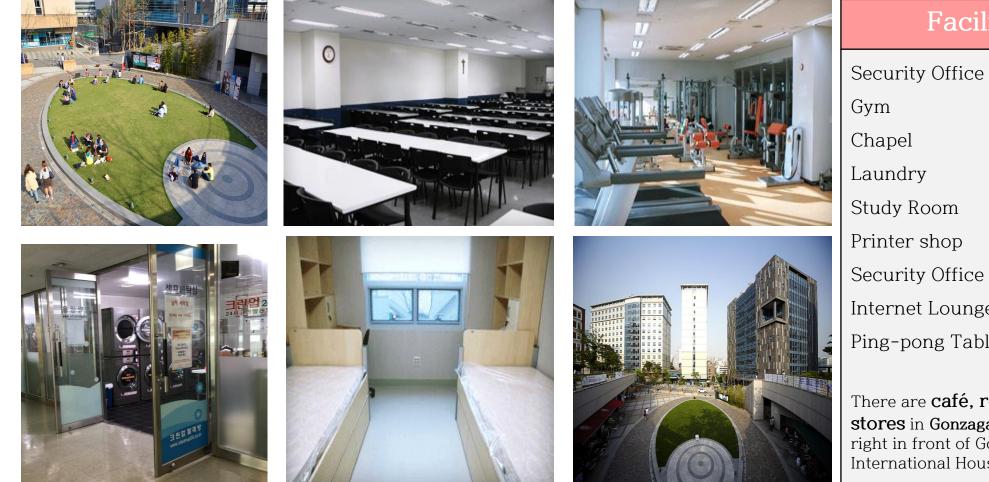

#### SOGANG KIP DORMITORY: GONZAGA INTERNATIONAL HOUSE

#### Facilities

Study Room Printer shop Security Office Internet Lounge Ping-pong Table etc.

There are **café**, **restaurants**, stores in Gonzaga Plaza which is right in front of Gonzaga International House.