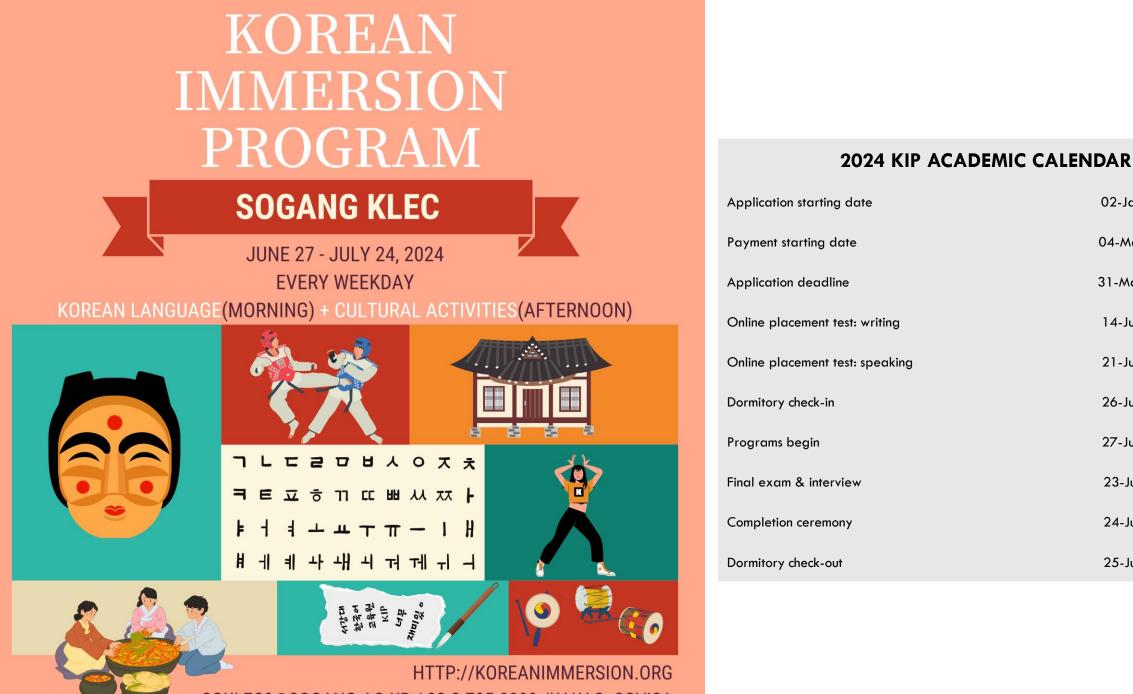

## 2024 SOGANG KOREAN IMMERSION PROGRAM

02-Jan

04-Mar

31-May

14-Jun

21-Jun

26-Jun

27-Jun

23-Jul

24-Jul

25-Jul

SGKLEC9@SOGANG.AC.KR / 82-2-705-8089 /KAKAO: SGVISA

#### 2024 SOGANG KIP ACADEMIC CALENDAR

| 2024 Sogang KIP Academic Calendar                           |         |    |          |  |  |
|-------------------------------------------------------------|---------|----|----------|--|--|
| Application starting date                                   | January | 2  |          |  |  |
| Payment starting date                                       | March   | 4  |          |  |  |
| Application deadline                                        | Мау     | 31 |          |  |  |
| Online placement test: writing (uploading handwriting file) | June    | 14 | optional |  |  |
| Online placement test: speaking (Zoom meeting)              |         | 21 | optional |  |  |
| Dormitory check-in                                          |         | 26 | optional |  |  |
| Programs begin                                              |         | 27 |          |  |  |
| Final exam & interview                                      | July    | 23 |          |  |  |
| Completion ceremony                                         |         | 24 |          |  |  |
| Dormitory check-out                                         |         | 25 | optional |  |  |