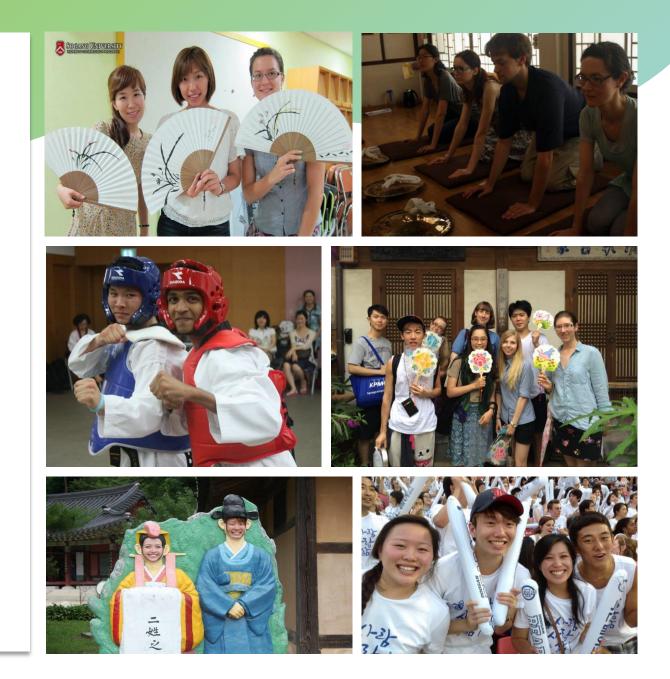

#### SOGANG KIP

Sogang KLEC is famous for improving Korean speaking skills through our well-established cultural experience programs that provide a comprehensive and unforgettable experience.

Sogang Korean Immersion Program includes 4hour language classes in the morning and more than 2-hour cultural activities in the afternoon every weekday, allowing students to improve their language skills and learn more about the local culture through a immersion experience.

Sogang KIP's students have different cultural background. They can share their enthusiasm and ideas about Korean language and culture during the program. Those experience will encourage the joy of learning other culture and even broaden their perspective of the world.

#### ★CULTURE ACTIVITIES

Students spend the afternoons taking interacti ve culture activities. Students take outings into the city with their instructors or teaching assis tants to complete assignments that help them practice their Korean language skills in a real world setting. Destinations include historical si tes and other local points of interest. Students will also participate in culture related group pr ojects with Korean college students.