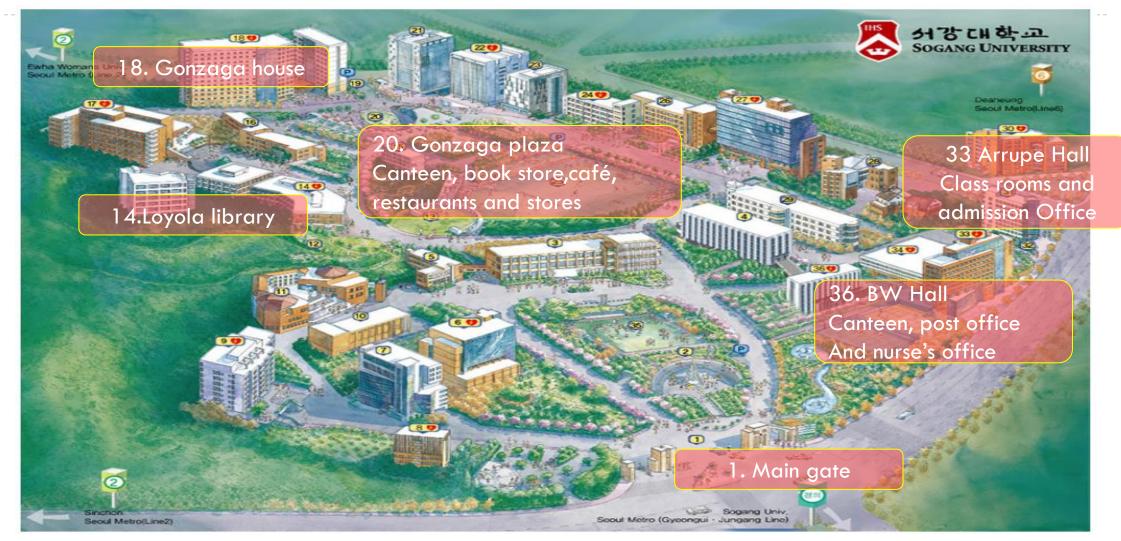

| $\checkmark$ Using double room alone is possible if |  |
|               |                                                       | you are pay two beds(inform the staff)              |  |
| Total Amount  | 3,100,000 KRW                                         |                                                     |  |
|               |                                                       |                                                     |  |

#### SOGANG KIP DORMITORY: GONZAGA INTERNATIONAL HOUSE



#### Facilities

Study Room Printer shop Security Office Internet Lounge Ping-pong Table etc.

There are **café**, **restaurants**, stores in Gonzaga Plaza which is right in front of Gonzaga International House.

#### SOGANG CAMPUS MAP





#### 2024 SOGANG KIP INQUIRIES

• Website:

http://koreanimmersion.org https://klec.sogang.ac.kr

• E-mail:

sgklec9@sogang.ac.kr

- Kakao: sgvisa
- Phone: +82-2-705-8089



# 서강에서 만나요! SEE YOU AT SOGANG